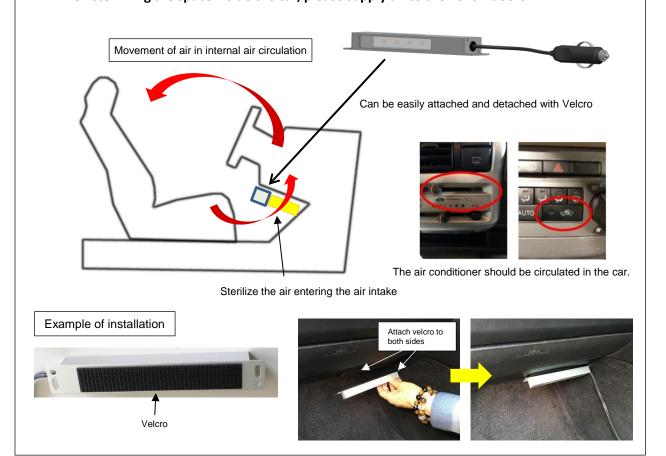

Utilizing the air flow due to the internal air circulation of the car air conditioner, Efficiently sterilizes the air inside the car by irradiating the sterilization lamp!

Simply plug it into your car's cigar socket and you're ready to go!

## **HOW TO INSTALL**

- Install the product under the glove box on the passenger side and illuminate it in a forward direction.
- When sterilizing the space inside the car, please supply air to the vent indoors.