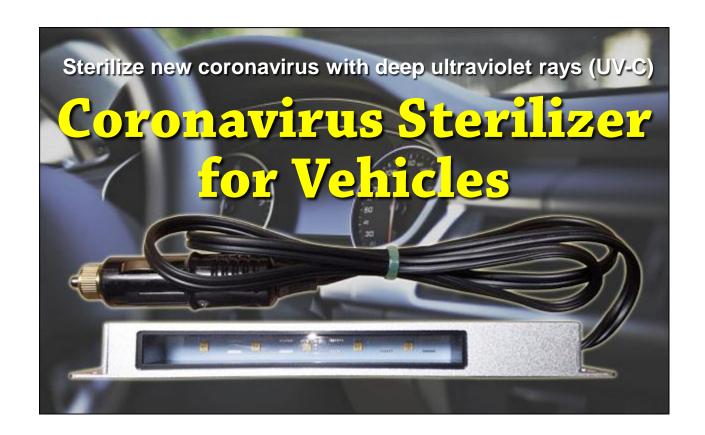

Utilizing the air flow due to the internal air circulation of the car air conditioner, Efficiently sterilizes the air inside the car by irradiating the sterilization lamp!

Simply plug it into your car's cigar socket and you're ready to go!

What is UV-C sterilization?

It refers to a light source that sterilizes by irradiating deep ultraviolet rays (UV-C) with strong bactericidal power and damaging the DNA of bacteria and viruses floating in the air.

Equipped with a 100mW high-power LED chip\* at a deep ultraviolet wavelength (275nm) that has a high bactericidal effect, it demonstrates a strong bactericidal effect.

\* Inactivates more than 99% of coronavirus by irradiation for 1 second at a distance of 2cm