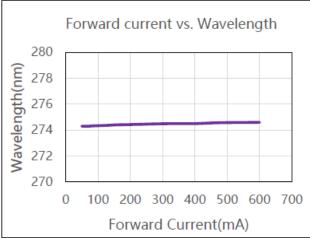

|                                            |                                               |                                              |

- IMPORTANT WARNING! This UVC lamp emits very strong UVC rays, and it's very dangerous! So never look directly at UVC light or expose it to your skin, even for a moment! It causes serious damage such as blindness and burns!
- WARNING! Never look directly at the UV light while it is illuminated doing so could temporarily or chronic damage to your eyesight or may even result in loss of vision. UV light is harmful to bare skin and eyes. To prevent exposure to UV light, disconnect the power to the unit once disinfection process is completed. Never operate the unit if any part of the unit is damaged or cracked.



## **LED characteristics**



















TEL: 0584-47-5171 E-mail: info@power-eco.jp

## **Mounting method (recommended)**

We recommend using Velcro, which can be easily attached and detached.



Attach commercially available velcro to the main body of the equipment and under the glove box of the car.