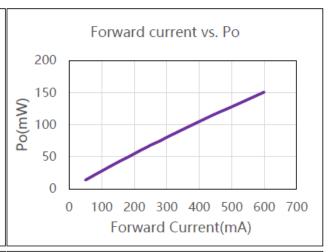

|                                            |                                               |                                              |

- IMPORTANT WARNING! This UVC lamp emits very strong UVC rays, and it's very dangerous! So never look directly at UVC light or expose it to your skin, even for a moment! It causes serious damage such as blindness and burns!
- WARNING! Never look directly at the UV light while it is illuminated doing so could temporarily or chronic damage to your eyesight or may even result in loss of vision. UV light is harmful to bare skin and eyes. To prevent exposure to UV light, disconnect the power to the unit once disinfection process is completed. Never operate the unit if any part of the unit is damaged or cracked.



## **LED characteristics**



















TEL: 0584-47-5171 E-mail: info@power-eco.jp

## **Mounting method (recommended)**

We recommend using Velcro, which can be easily attached and detached.



Attach commercially available velcro to the main body of the equipment and under the glove box of the car.