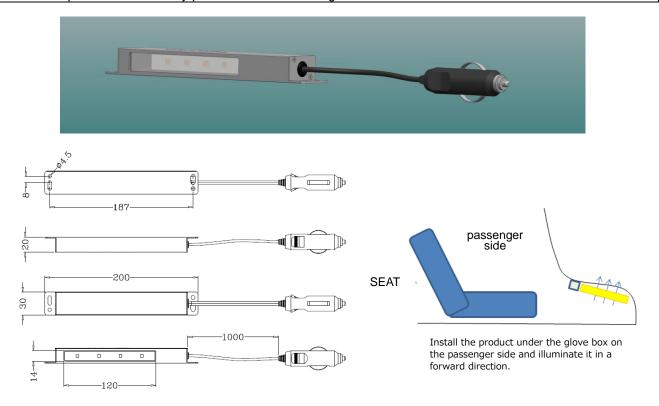

TEL: 0584-47-5171 E-mail: info@power-eco.jp

SPECIFICATIONS 2021.11.25

| Coronavirus Sterilizer for Vehicles |                                             |                                            |                                               |                                              |
|-------------------------------------|---------------------------------------------|--------------------------------------------|-----------------------------------------------|----------------------------------------------|
|                                     |                                             |                                            | deep ultraviolet ray:                         | s (UVC)                                      |
| Type                                | CSUVC-200V                                  |                                            | CSUVC-200V24                                  |                                              |
| Model no.                           | CSUVC-200V-R<br>(For right-hand drive cars) | CSUVC-200V-L<br>(For left-hand drive cars) | CSUVC-200V24-R<br>(For right-hand drive cars) | CSUVC-200V24-L<br>(For left-hand drive cars) |
| Input Voltage                       | DC8~12V                                     |                                            | DC24V                                         |                                              |
| Power                               | 24W                                         |                                            |                                               |                                              |
| LED                                 | UVC-LED (LM1HQMC) × 4 pcs                   |                                            |                                               |                                              |
| Wavelength                          | UVC: 275nm                                  |                                            |                                               |                                              |
| UVC power                           | 100mW/cm2 (each LED chip)                   |                                            |                                               |                                              |
| Lifetime                            | > 10,000 hours                              |                                            |                                               |                                              |
| Dimension                           | L:200mm × W:30mm × D:20mm                   |                                            |                                               |                                              |
| Weight                              | 300g                                        |                                            |                                               |                                              |
| Materials                           | Aluminum alloy, Quartz glass (t=4mm)        |                                            |                                               |                                              |
| Working temp.                       | -40°C∼+85°C                                 |                                            |                                               |                                              |

## **Mounting method (recommended)**

We recommend using Velcro, which can be easily attached and detached.

Attach commercially available velcro to the main body of the equipment and under the glove box of the car.