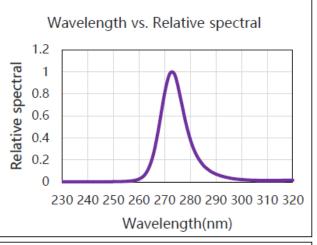

## **LED characteristics**

TEL: 0584-47-5171 E-mail: info@power-eco.jp

TEL: 0584-47-5171 E-mail: info@power-eco.jp

SPECIFICATIONS 2021.11.25

| Coronavirus Sterilizer for Vehicles |                                             |                                            |                                               |                                              |
|-------------------------------------|---------------------------------------------|--------------------------------------------|-----------------------------------------------|----------------------------------------------|
|                                     |                                             |                                            | deep ultraviolet ray:                         | s (UVC)                                      |
| Type                                | CSUVC-200V                                  |                                            | CSUVC-200V24                                  |                                              |
| Model no.                           | CSUVC-200V-R<br>(For right-hand drive cars) | CSUVC-200V-L<br>(For left-hand drive cars) | CSUVC-200V24-R<br>(For right-hand drive cars) | CSUVC-200V24-L<br>(For left-hand drive cars) |
| Input Voltage                       | DC8~12V                                     |                                            | DC24V                                         |                                              |
| Power                               | 24W                                         |                                            |                                               |                                              |
| LED                                 | UVC-LED (LM1HQMC) × 4 pcs                   |                                            |                                               |                                              |
| Wavelength                          | UVC: 275nm                                  |                                            |                                               |                                              |
| UVC power                           | 100mW/cm2 (each LED chip)                   |                                            |                                               |                                              |
| Lifetime                            | > 10,000 hours                              |                                            |                                               |                                              |
| Dimension                           | L:200mm × W:30mm × D:20mm                   |                                            |                                               |                                              |
| Weight                              | 300g                                        |                                            |                                               |                                              |
| Materials                           | Aluminum alloy, Quartz glass (t=4mm)        |                                            |                                               |                                              |
| Working temp.                       | -40°C∼+85°C                                 |                                            |                                               |                                              |