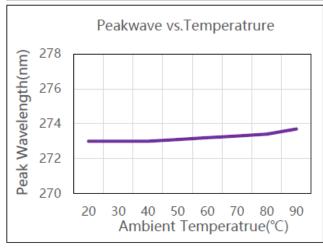

## **LED characteristics**

TEL: 0584-47-5171 E-mail: info@power-eco.jp

TEL: 0584-47-5171 E-mail: info@power-eco.jp

SPECIFICATIONS 2021.11.25

| Coronavirus Sterilizer for Vehicles |                                             |                                            |                                               |                                              |
|-------------------------------------|---------------------------------------------|--------------------------------------------|-----------------------------------------------|----------------------------------------------|
|                                     |                                             |                                            | deep ultraviolet ray:                         | s (UVC)                                      |
| Type                                | CSUVC-200V                                  |                                            | CSUVC-200V24                                  |                                              |
| Model no.                           | CSUVC-200V-R<br>(For right-hand drive cars) | CSUVC-200V-L<br>(For left-hand drive cars) | CSUVC-200V24-R<br>(For right-hand drive cars) | CSUVC-200V24-L<br>(For left-hand drive cars) |
| Input Voltage                       | DC8~12V                                     |                                            | DC24V                                         |                                              |
| Power                               | 24W                                         |                                            |                                               |                                              |
| LED                                 | UVC-LED (LM1HQMC) × 4 pcs                   |                                            |                                               |                                              |
| Wavelength                          | UVC: 275nm                                  |                                            |                                               |                                              |
| UVC power                           | 100mW/cm2 (each LED chip)                   |                                            |                                               |                                              |
| Lifetime                            | > 10,000 hours                              |                                            |                                               |                                              |
| Dimension                           | L:200mm × W:30mm × D:20mm                   |                                            |                                               |                                              |
| Weight                              | 300g                                        |                                            |                                               |                                              |
| Materials                           | Aluminum alloy, Quartz glass (t=4mm)        |                                            |                                               |                                              |
| Working temp.                       | -40°C∼+85°C                                 |                                            |                                               |                                              |