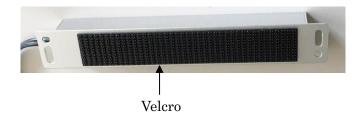

## **Mounting method (recommended)**

We recommend using Velcro, which can be easily attached and detached.

Attach commercially available velcro to the main body of the equipment and under the glove box of the car.