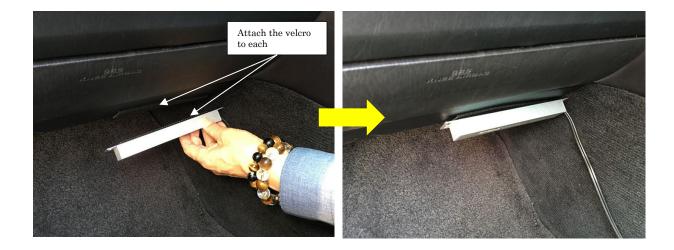

## **Mounting method (recommended)**

We recommend using Velcro, which can be easily attached and detached.

Attach commercially available velcro to the main body of the equipment and under the glove box of the car.