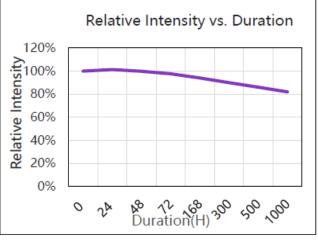

## **LED characteristics**

TEL: 0584-47-5171 E-mail: info@power-eco.jp

TEL: 0584-47-5171 E-mail: info@power-eco.jp

SPECIFICATIONS 2021.11.25

| Coronavirus Sterilizer for Vehicles |                                             |                                            |                                               |                                              |
|-------------------------------------|---------------------------------------------|--------------------------------------------|-----------------------------------------------|----------------------------------------------|
|                                     |                                             |                                            | deep ultraviolet ray:                         | s (UVC)                                      |
| Type                                | CSUVC-200V                                  |                                            | CSUVC-200V24                                  |                                              |
| Model no.                           | CSUVC-200V-R<br>(For right-hand drive cars) | CSUVC-200V-L<br>(For left-hand drive cars) | CSUVC-200V24-R<br>(For right-hand drive cars) | CSUVC-200V24-L<br>(For left-hand drive cars) |
| Input Voltage                       | DC8~12V                                     |                                            | DC24V                                         |                                              |
| Power                               | 24W                                         |                                            |                                               |                                              |
| LED                                 | UVC-LED (LM1HQMC) × 4 pcs                   |                                            |                                               |                                              |
| Wavelength                          | UVC: 275nm                                  |                                            |                                               |                                              |
| UVC power                           | 100mW/cm2 (each LED chip)                   |                                            |                                               |                                              |
| Lifetime                            | > 10,000 hours                              |                                            |                                               |                                              |
| Dimension                           | L:200mm × W:30mm × D:20mm                   |                                            |                                               |                                              |
| Weight                              | 300g                                        |                                            |                                               |                                              |
| Materials                           | Aluminum alloy, Quartz glass (t=4mm)        |                                            |                                               |                                              |
| Working temp.                       | -40°C∼+85°C                                 |                                            |                                               |                                              |