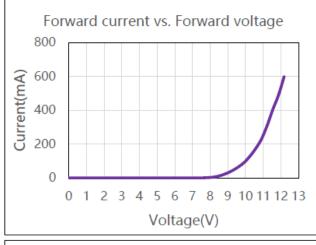

TEL: 0584-47-5171 E-mail: info@power-eco.jp

SPECIFICATIONS 2021.11.25

| Coronavirus Sterilizer for Vehicles |                                             |                                            |                                               |                                              |
|-------------------------------------|---------------------------------------------|--------------------------------------------|-----------------------------------------------|----------------------------------------------|
|                                     |                                             |                                            | deep ultraviolet ray:                         | s (UVC)                                      |
| Type                                | CSUVC-200V                                  |                                            | CSUVC-200V24                                  |                                              |
| Model no.                           | CSUVC-200V-R<br>(For right-hand drive cars) | CSUVC-200V-L<br>(For left-hand drive cars) | CSUVC-200V24-R<br>(For right-hand drive cars) | CSUVC-200V24-L<br>(For left-hand drive cars) |
| Input Voltage                       | DC8~12V                                     |                                            | DC24V                                         |                                              |
| Power                               | 24W                                         |                                            |                                               |                                              |
| LED                                 | UVC-LED (LM1HQMC) × 4 pcs                   |                                            |                                               |                                              |
| Wavelength                          | UVC: 275nm                                  |                                            |                                               |                                              |
| UVC power                           | 100mW/cm2 (each LED chip)                   |                                            |                                               |                                              |
| Lifetime                            | > 10,000 hours                              |                                            |                                               |                                              |
| Dimension                           | L:200mm × W:30mm × D:20mm                   |                                            |                                               |                                              |
| Weight                              | 300g                                        |                                            |                                               |                                              |
| Materials                           | Aluminum alloy, Quartz glass (t=4mm)        |                                            |                                               |                                              |
| Working temp.                       | -40°C∼+85°C                                 |                                            |                                               |                                              |

## **Mounting method (recommended)**

We recommend using Velcro, which can be easily attached and detached.

Attach commercially available velcro to the main body of the equipment and under the glove box of the car.